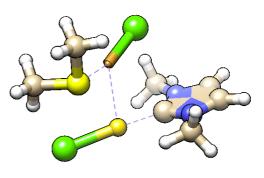

The topic is about a computational design of transition metal catalysts bearing carbene ligands, notably N-heterocyclic carbene (NHC), containing a sole axial chirality. The position is financed by the French Research National Agency (ANR), within a project in close partnership with experimentalists.[1,2] Our target is the computational design of ligands to achieve configurationally stable complexes, through calculations of atropo-isomerism (barriers). Moreover, the mechanisms of transmetallation processes will be addressed too, in order to identify the crucial elements that might guarantee the chirality transfer.

Some incursions might be done to unveil catalytic mechanisms and understand how the catalyst's chirality can be transferred in model reactions. Prior experiences with first principles calculations, using quantum chemistry programs (notably DFT) are necessary. The position requires collaborative skills to work with experimentalists. as well as with other theoreticians. Very motivated candidates with a degree from physics, chemistry, materials science or related fields are encouraged to apply.